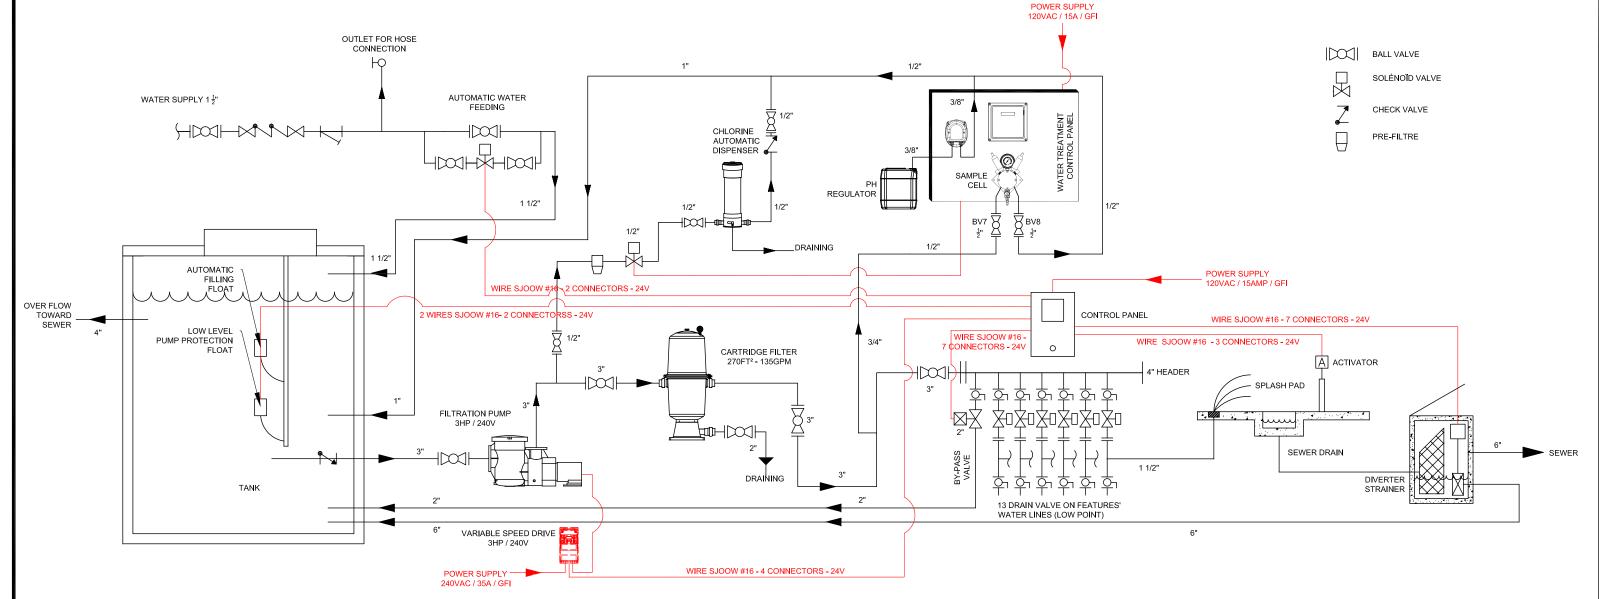

PIPING & CONTROL LINEAR SCHEMATIC

WITH DIVERTER STRAINER SYSTEM AND 1 CARTRIDGE FILTER

Portugal Cove St. Philip's

Project
Splash Pad

Title
Piping and control schematic

Drawn by
DB

Date:
2/28/2023

St. Philip's

Project
Checked by
Checked by
Scale:
1:100 METRIC

Nom du fichier: sgjekjr.dwg