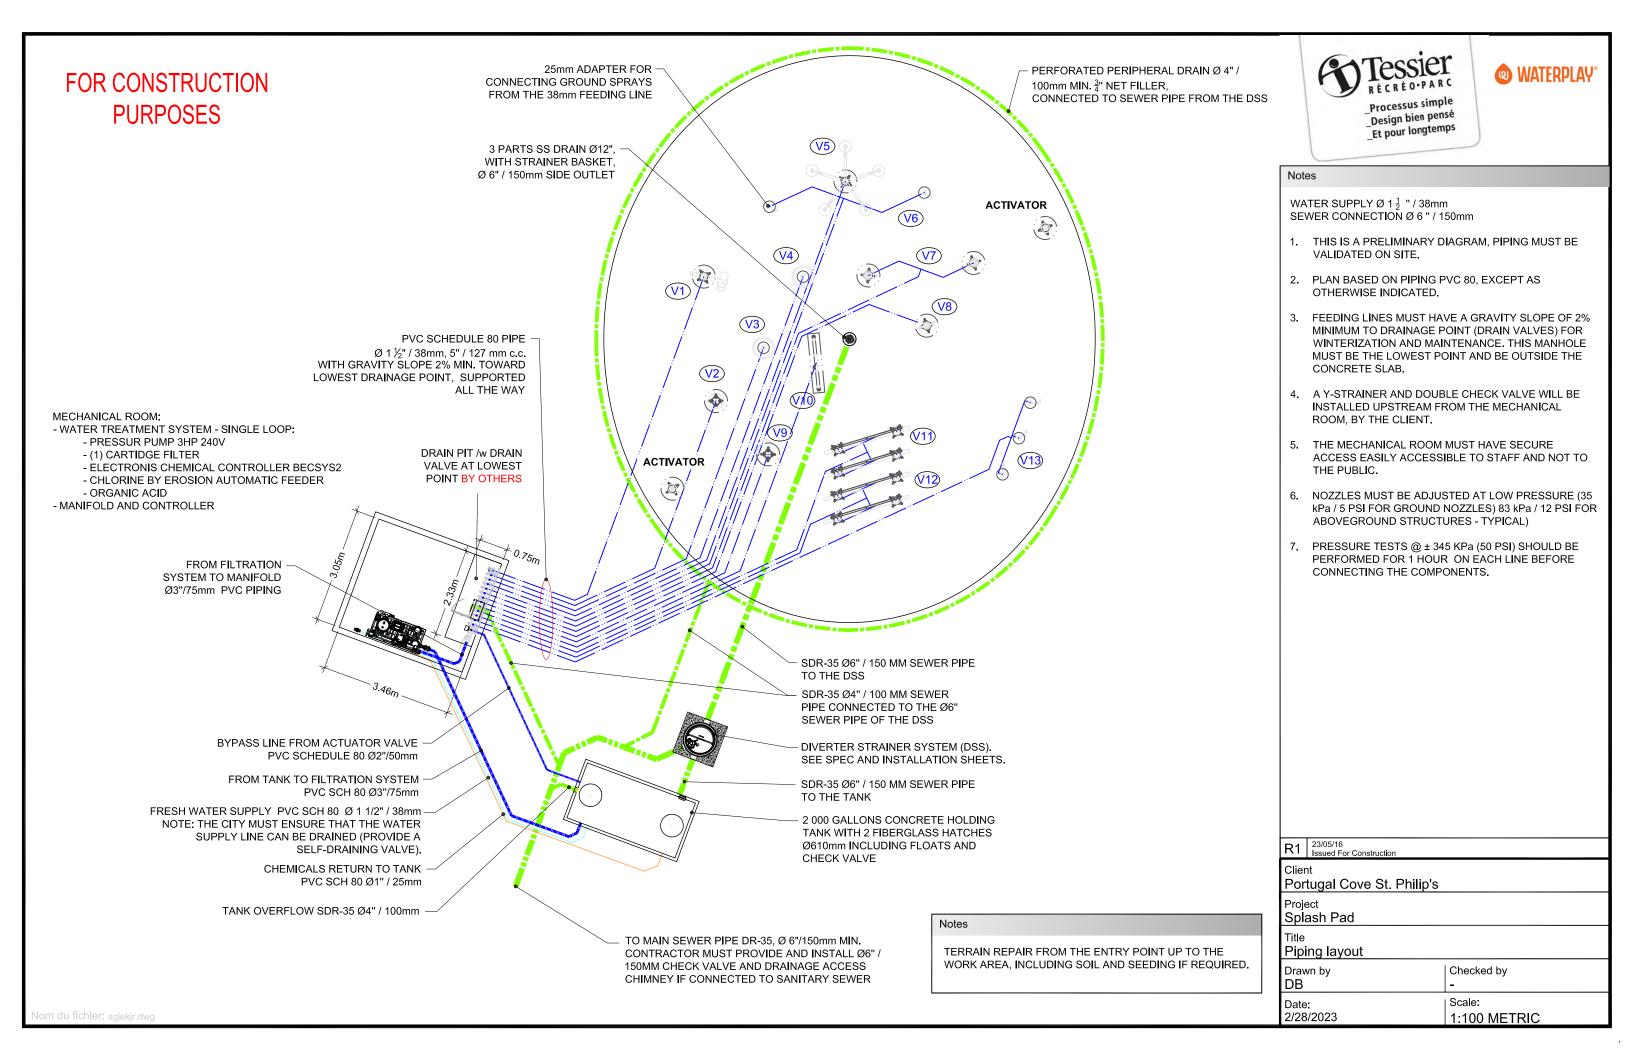

## INTERIOR ROOM DIMENSIONS

(WALL WIDTH NOT INCLUDED)



A - ACCESSIBLE CHANGE: 10' x 8' = 80ft<sup>2</sup>

B - CHANGE ROOM:  $14' \times 10' + 5' \times 8' = 180 \text{ft}^2$ 

C - SPLASH PAD ROOM:  $20' \times 20' = 400 \text{ft}^2$ 

D - MECHANICAL ROOM:  $15' \times 8' = 40 \text{ ft}^2$ 

E - JANITOR ROOM:  $5' \times 8' = 40 \text{ ft}^2$ F - STORAGE ROOM:  $10' \times 8' = 80 \text{ ft}^2$  NOT FOR CONSTRUCTION
PURPOSE



MATERPLAY

Processus simple
Design bien pensé
Et pour longtemps



PIPING & CONTROL LINEAR SCHEMATIC

WITH DIVERTER STRAINER SYSTEM AND 1 CARTRIDGE FILTER

Portugal Cove St. Philip's

Project
Splash Pad

Title
Piping and control schematic

Drawn by
DB

Date:
2/28/2023

St. Philip's

Project
Checked by
Checked by
Scale:
1:100 METRIC

Nom du fichier: sgjekjr.dwg