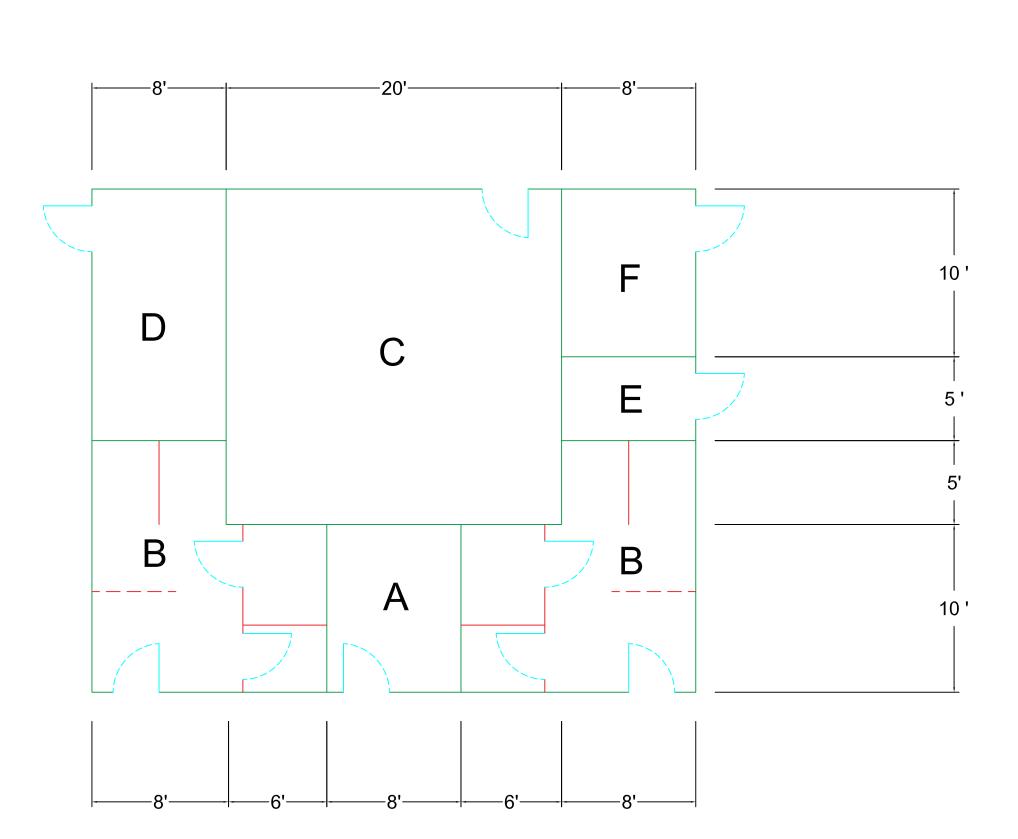

## INTERIOR ROOM DIMENSIONS

(WALL WIDTH NOT INCLUDED)

A - ACCESSIBLE CHANGE: 10' x 8' = 80ft<sup>2</sup>

B - CHANGE ROOM:  $14' \times 10' + 5' \times 8' = 180 \text{ft}^2$ 

C - SPLASH PAD ROOM:  $20' \times 20' = 400 \text{ft}^2$ 

D - MECHANICAL ROOM:  $15' \times 8' = 40 \text{ ft}^2$ 

E - JANITOR ROOM:  $5' \times 8' = 40 \text{ ft}^2$ F - STORAGE ROOM:  $10' \times 8' = 80 \text{ ft}^2$  NOT FOR CONSTRUCTION
PURPOSE

MATERPLAY

Processus simple
Design bien pensé
Et pour longtemps