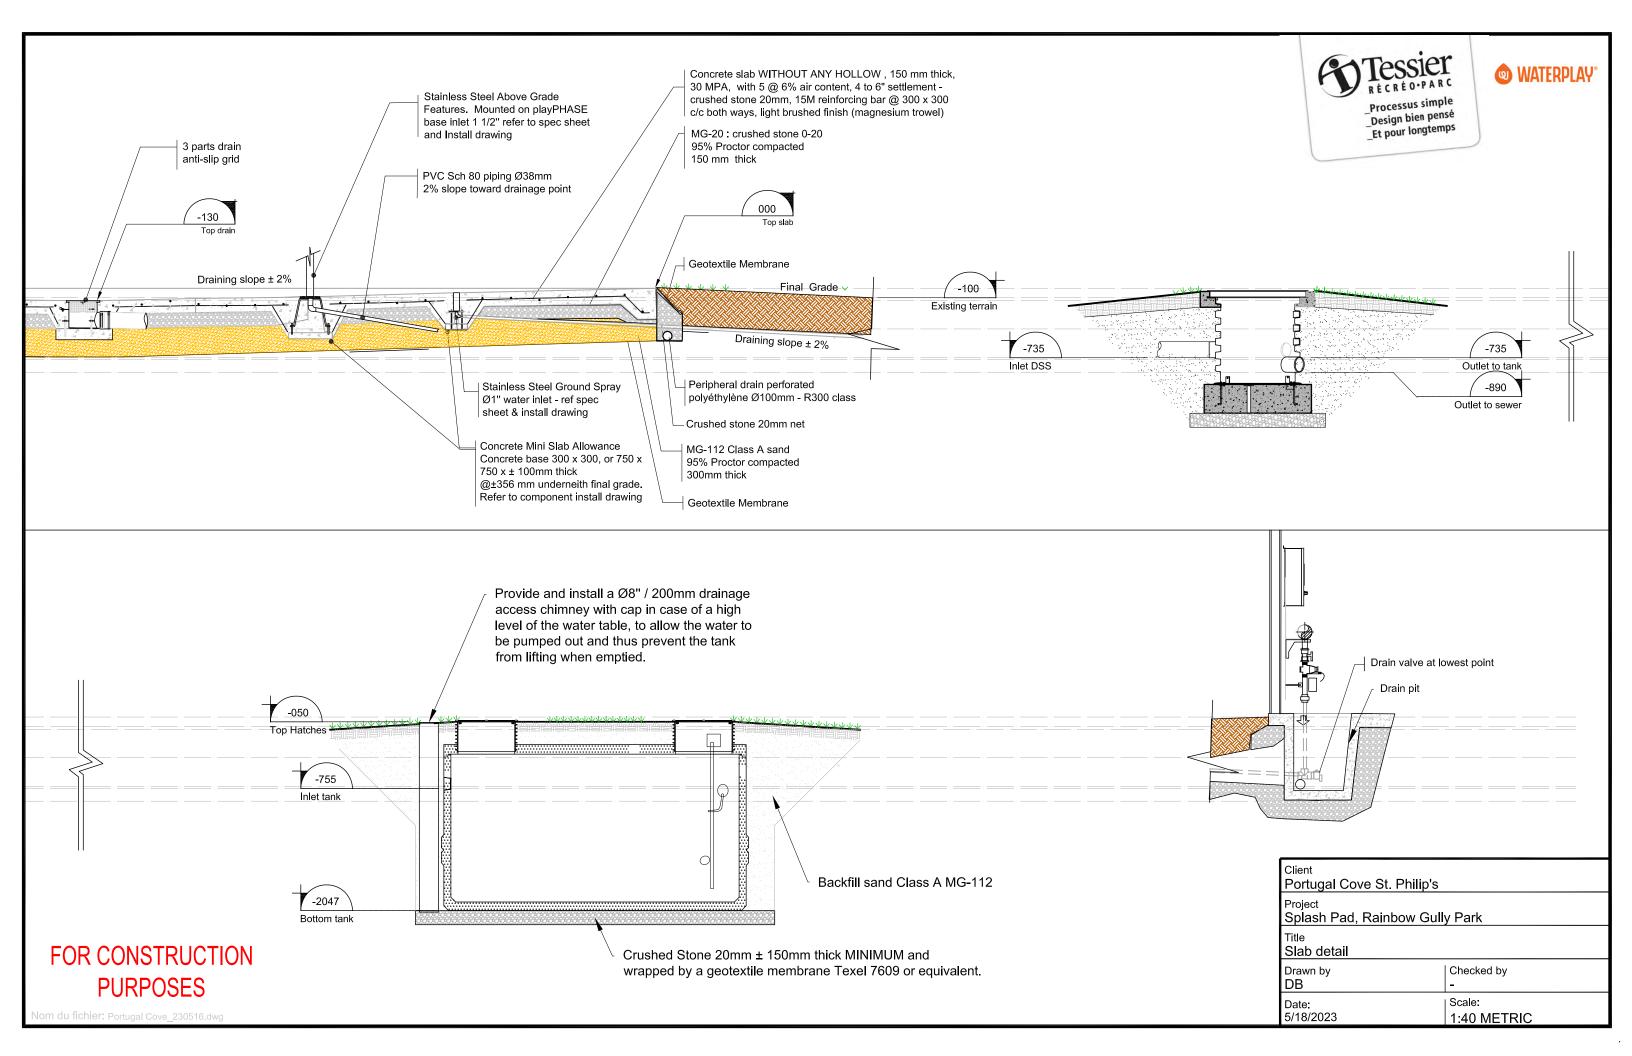

# INTERIOR ROOM DIMENSIONS

(WALL WIDTH NOT INCLUDED)



A - ACCESSIBLE CHANGE: 10' x 8' = 80ft<sup>2</sup>

B - CHANGE ROOM:  $14' \times 10' + 5' \times 8' = 180 \text{ft}^2$ 

C - SPLASH PAD ROOM:  $20' \times 20' = 400 \text{ft}^2$ 

D - MECHANICAL ROOM:  $15' \times 8' = 40 \text{ ft}^2$ 

E - JANITOR ROOM:  $5' \times 8' = 40 \text{ ft}^2$ F - STORAGE ROOM:  $10' \times 8' = 80 \text{ ft}^2$  NOT FOR CONSTRUCTION
PURPOSE



MATERPLAY

Processus simple
Design bien pensé
Et pour longtemps



PIPING & CONTROL LINEAR SCHEMATIC

WITH DIVERTER STRAINER SYSTEM AND 1 CARTRIDGE FILTER

Portugal Cove St. Philip's

Project
Splash Pad

Title
Piping and control schematic

Drawn by
DB

Date:
2/28/2023

St. Philip's

Project
Checked by
Checked by
Scale:
1:100 METRIC

Nom du fichier: sgjekjr.dwg