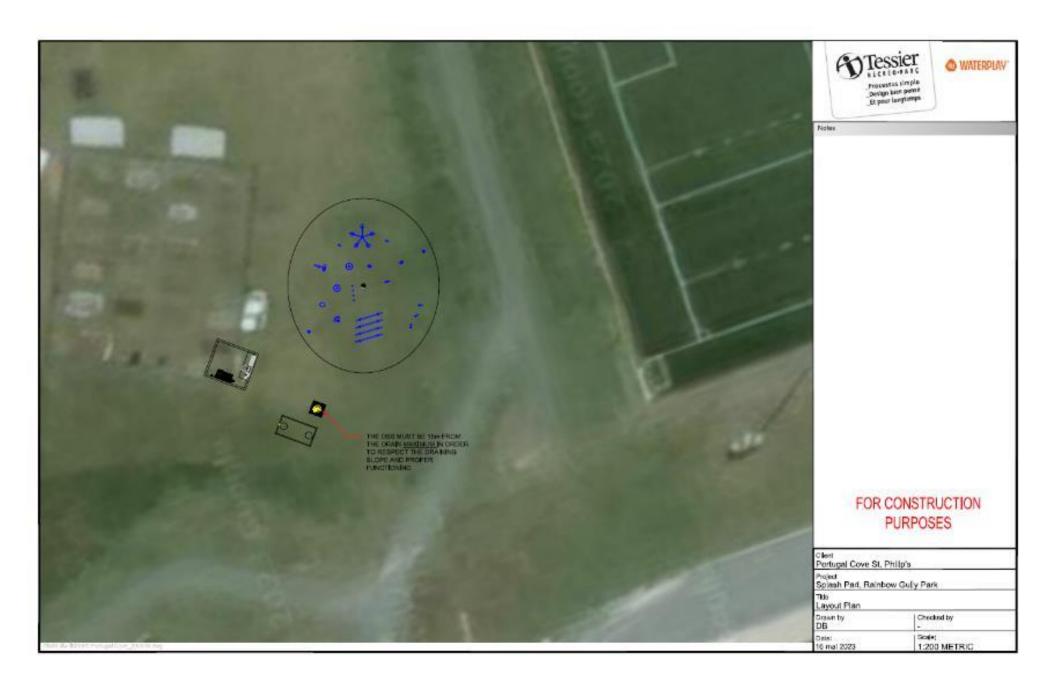

INTERIOR ROOM DIMENSIONS

(WALL WIDTH NOT INCLUDED)



A - ACCESSIBLE CHANGE: 10' x 8' = 80ft<sup>2</sup>

B - CHANGE ROOM:  $14' \times 10' + 5' \times 8' = 180 \text{ft}^2$ 

C - SPLASH PAD ROOM:  $20' \times 20' = 400 \text{ft}^2$ 

D - MECHANICAL ROOM:  $15' \times 8' = 40 \text{ ft}^2$ 

E - JANITOR ROOM:  $5' \times 8' = 40 \text{ ft}^2$ F - STORAGE ROOM:  $10' \times 8' = 80 \text{ ft}^2$  NOT FOR CONSTRUCTION
PURPOSE



MATERPLAY

Processus simple
Design bien pensé
Et pour longtemps



PIPING & CONTROL LINEAR SCHEMATIC

WITH DIVERTER STRAINER SYSTEM AND 1 CARTRIDGE FILTER

Portugal Cove St. Philip's

Project
Splash Pad

Title
Piping and control schematic

Drawn by
DB

Date:
2/28/2023

St. Philip's

Project
Checked by
Checked by
Scale:
1:100 METRIC

Nom du fichier: sgjekjr.dwg