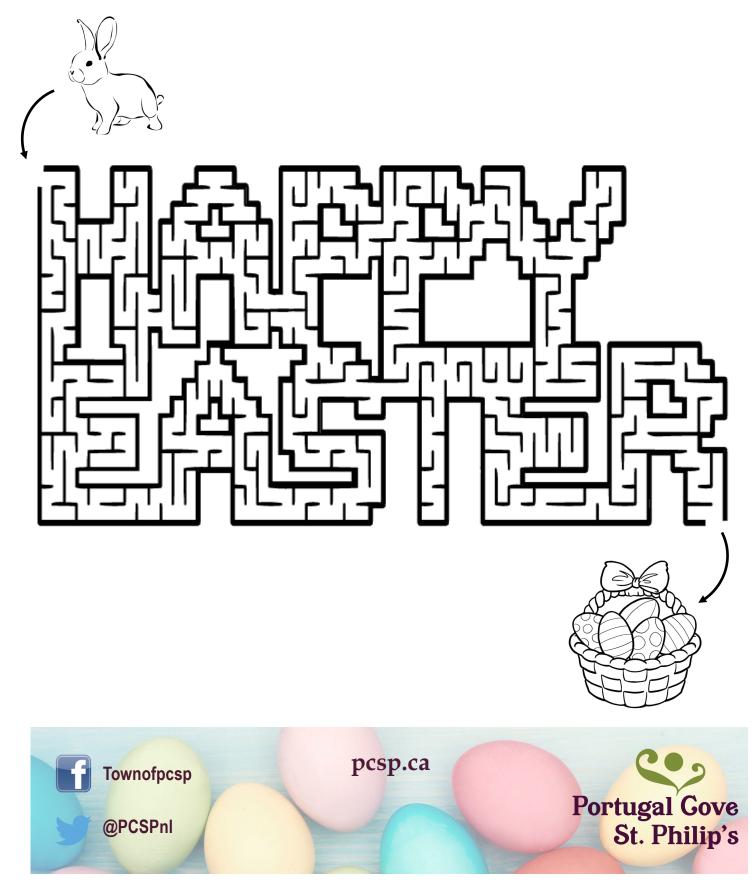

## HOPPING DOWN THE BUNNY TRAIL!

The Easter Bunny dropped his basket of eggs. Follow the bunny trail maze to help him find his basket.