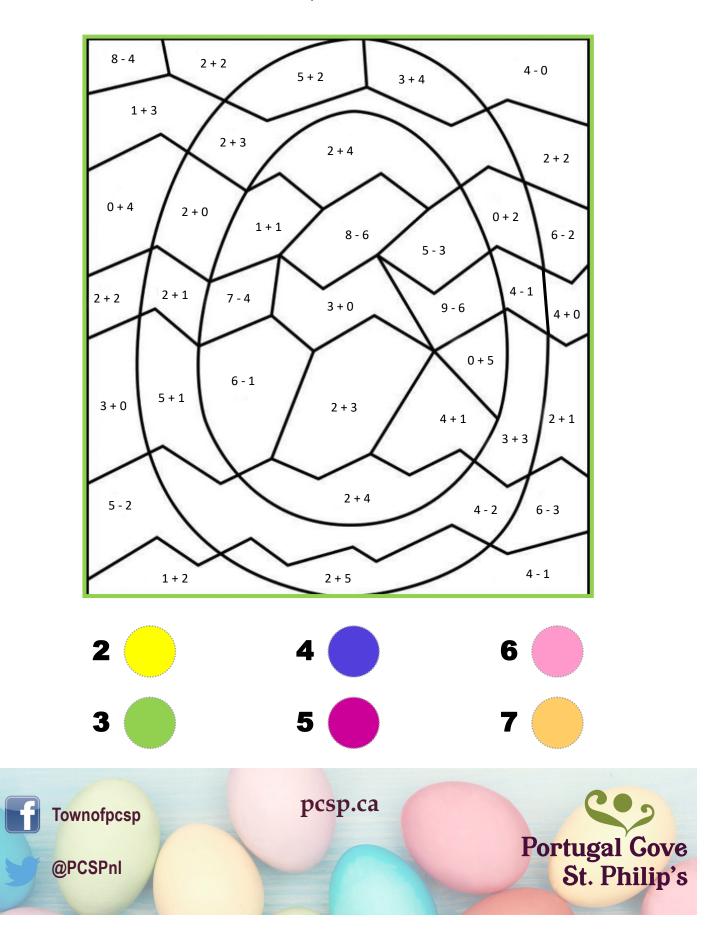

#### COLOR BY MATH!

Solve each of the math problems in the image and match your answer to the number chart to discover the color.