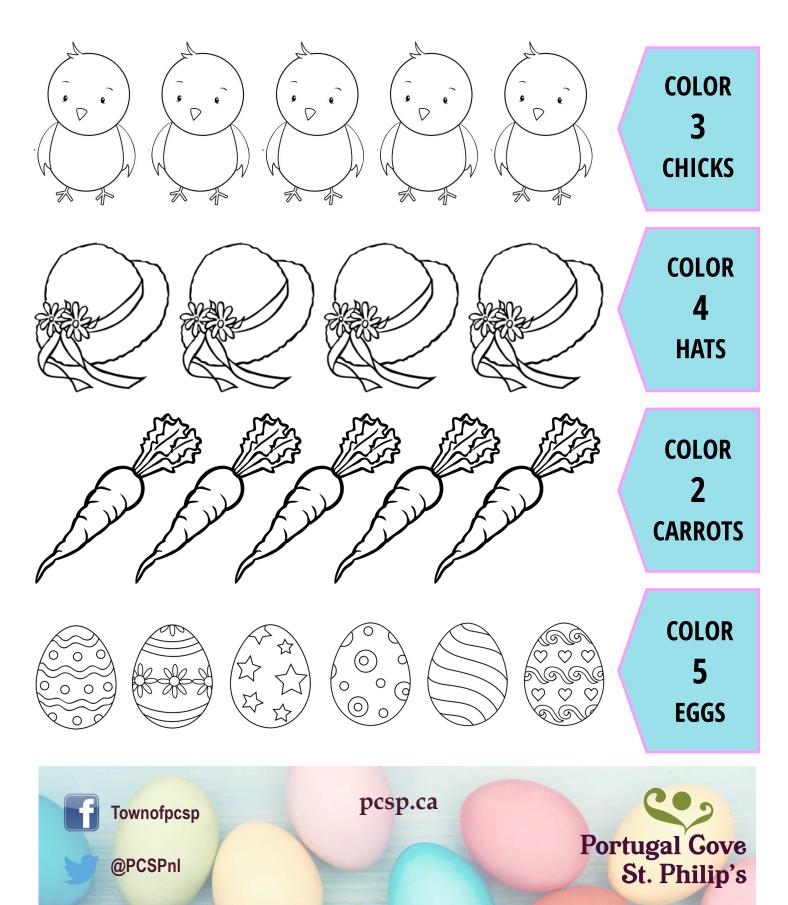

### COUNT AND COLOR!

Count and color the number of Easter items listed for each row .